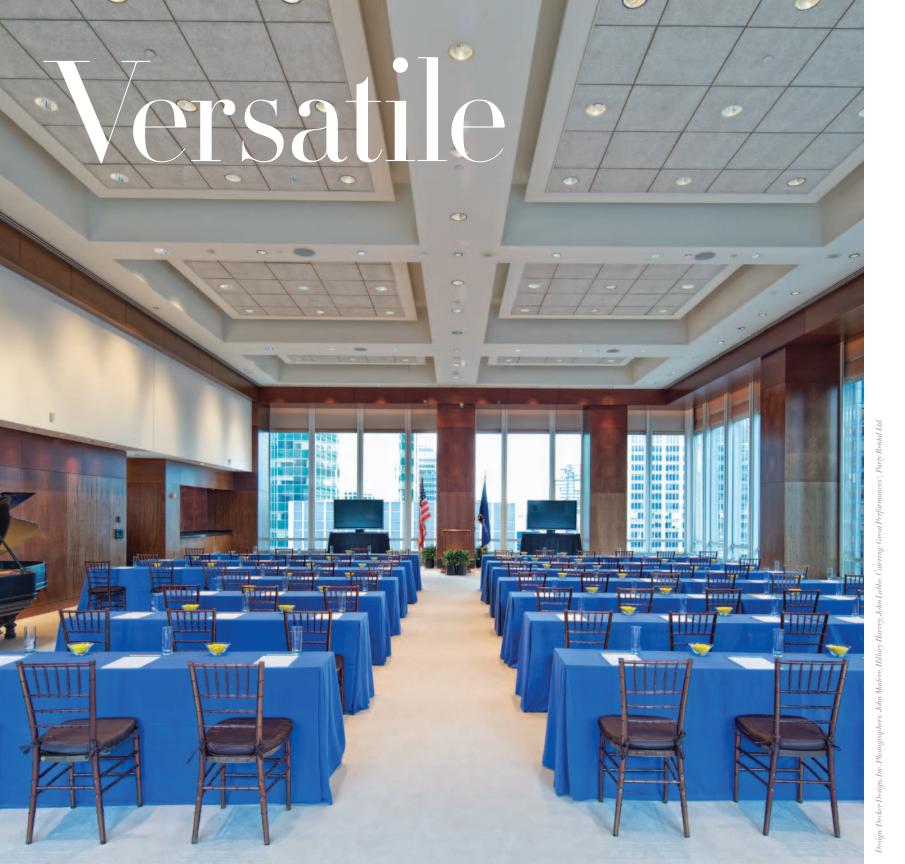

## Modern

320 Park\* is a versatile event space with spectacular views of Manhattan. An elegant combination of classic style and luxurious comfort, along with the dramatic skyline from the 35th floor, will make 320 Park\* an excellent setting for your next event.

## Maximum Capacities:

Receptions - 225
Seated Banquets - 150
Theater Style and Reception - 140
Classroom - 90

## **Dimensions:**

71.5'x 43.5' 3100 square feet