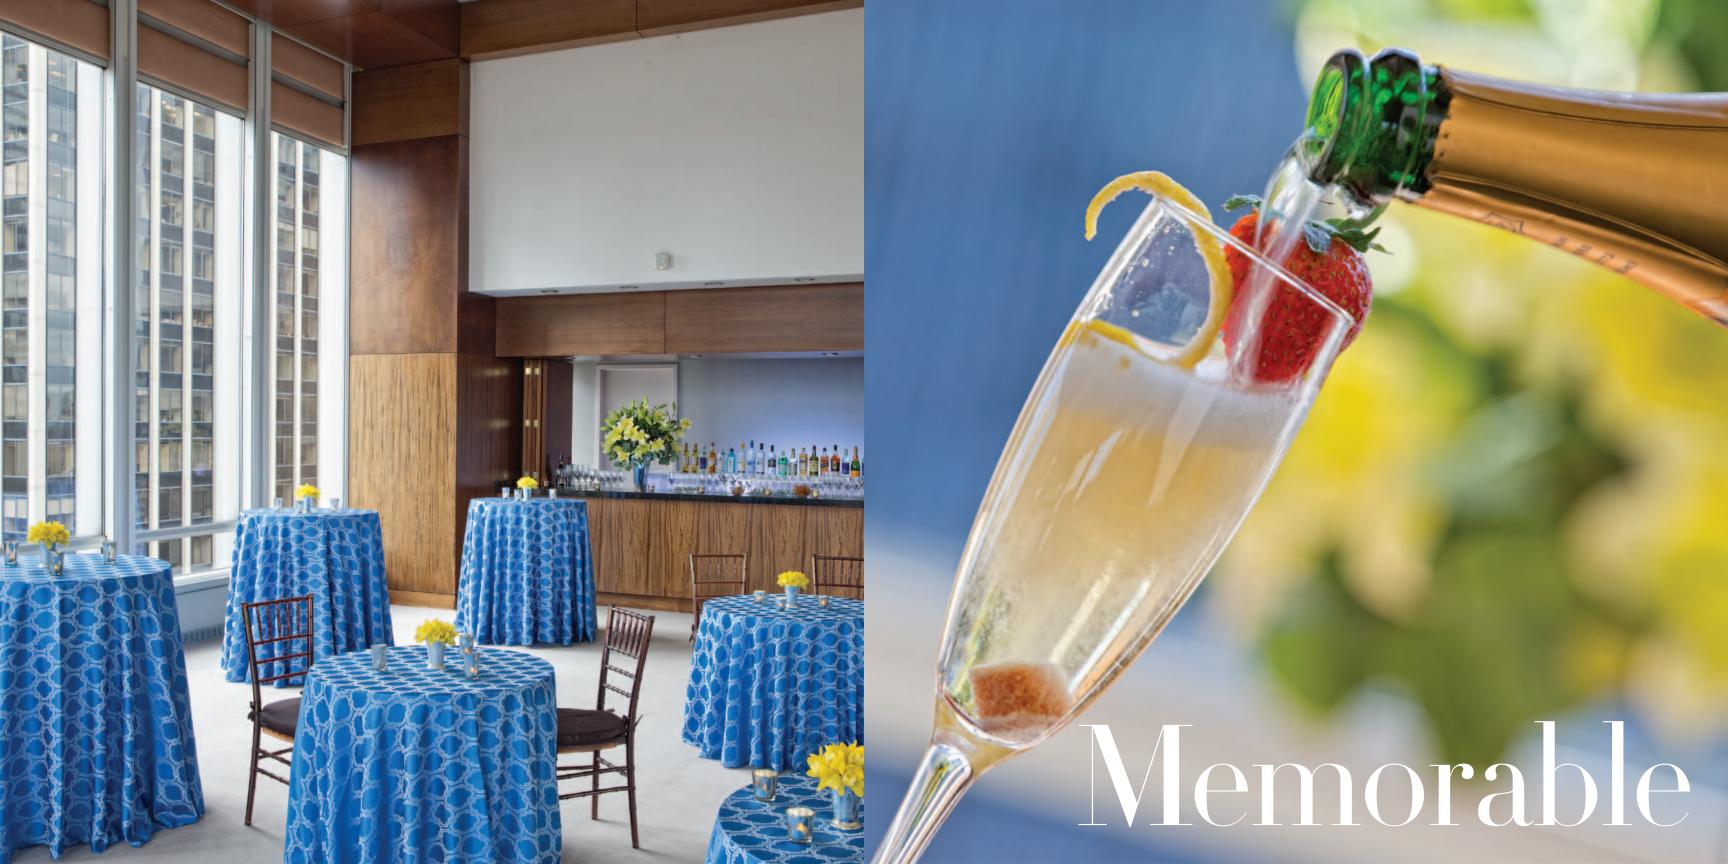

## Modern

320 Park\* is a versatile event space with spectacular views of Manhattan. An elegant combination of classic style and luxurious comfort, along with the dramatic skyline from the 35th floor, will make 320 Park\* an excellent setting for your next event.

## Maximum Capacities:

Receptions - 225
Seated Banquets - 150
Theater Style and Reception - 140
Classroom - 90