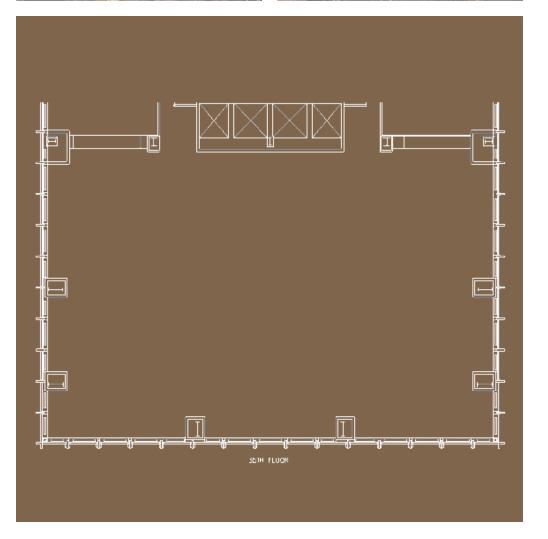

## Maximum Capacities:

Receptions - 225
Seated Banquets - 150
Theater Style and Reception - 140
Classroom - 90

## **Dimensions:**

71.5'x 43.5' 3100 square feet